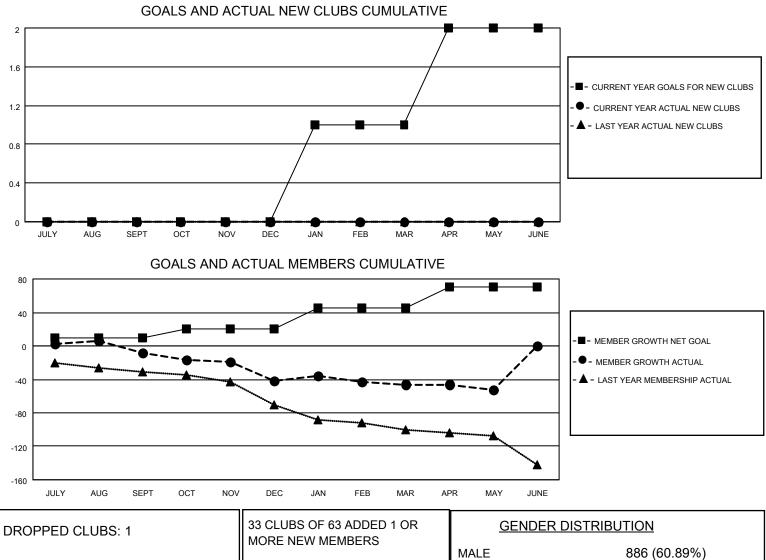

## LOCATION TEXAS

District 2 A2

Results as of: 5/31/2022

| Clubs                 |               |           |               | Members               |                        |                         |                                                    |
|-----------------------|---------------|-----------|---------------|-----------------------|------------------------|-------------------------|----------------------------------------------------|
| RESULTS FOR 2021-2022 |               |           |               | RESULTS FOR 2021-2022 |                        |                         |                                                    |
| QUARTER               | NEW CLUB GOAL | NEW CLUBS | DROPPED CLUBS | QUARTER MEM           | BER GROWTH NET<br>GOAL | MEMBER GROWTH<br>ACTUAL | DROPPED<br>MEMBERS ACTUAL<br>(including transfers) |
| JULY/AUG/SEPT         | 0             | 0         | 0             | JULY/AUG/SEPT         | 10                     | 36                      | 38                                                 |
| OCT/NOV/DEC           | 0             | 0         | 1             | OCT/NOV/DEC           | 10                     | 20                      | 52                                                 |
| JAN/FEB/MAR           | 1             | 0         | 0             | JAN/FEB/MAR           | 25                     | 40                      | 41                                                 |
| APR/MAY/JUNE          | 1             | 0         | 0             | APR/MAY/JUNE          | 25                     | 33                      | 36                                                 |

| DROPPED CLUBS: 1 |     | MORE NEW MEMBERS          | GENDER DISTRIBUTION       |              |  |
|------------------|-----|---------------------------|---------------------------|--------------|--|
|                  |     |                           | MALE 886 (                |              |  |
|                  |     |                           | FEMALE                    | 569 (39.11%) |  |
| DROPPED MEMBERS  |     |                           | NON BINARY                | 0 (0.00%)    |  |
|                  | 0.4 |                           | PREFER NOT TO ANSWER      | 0 (0.00%)    |  |
| DECEASED         | 21  |                           |                           |              |  |
| CLUB CANCELLED   | 14  | CLICK HERE FOR CUMULATIVE | TOTAL FAMILY UNIT MEMBERS | s 284        |  |
| OTHER            | 131 | MEMBERSHIP DATA           |                           |              |  |
| TOTAL            | 166 |                           | FAMILY MEMBERS PAYING HA  | LF DUES 144  |  |
|                  |     |                           |                           |              |  |
|                  |     |                           |                           |              |  |